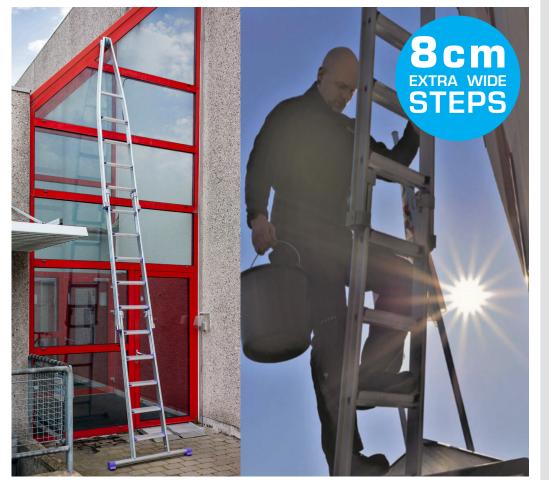

## **JUMBO** PRO CLASSIC WINDOW CLEANING LADDER

Window cleaning ladder in robust quality for the professional window cleaner. Made of aluminum - with a very stable and strong special profile.

The ladder is module-based and is available in 3 sets (9, 14 and 19 steps), which are combined by the 3 modules: bottom section, mid- dle section and top section. The window cleaning ladder is easily and quickly assembled and disassembled without use of tools. This makes it very flexible and suitable for transport on a busy working day.

The 8 cm deep, angled steps provide better ergonomics, as you get a large, flat and comfortable standing surface. The steps are anod-ized, so there will be no black hands due to aluminium abrasion!

Module-based ladder with Equipped with practical top 100 cm wide base stabiliser Assemled without tools.