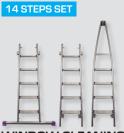

9 STEPS SET

WINDOW CLEANING LADDER - 9 **STEPS** Total length 3,7 m Art. No. 45VPS109

Consists of: 1 x bottom section 1 x top section

WINDOW CLEANING LADDER - 14 STEPS Total length 5,1 m Art. No. 45VPS114

Consists of: 1 x bottom section 1 x middle section 1 x top sectionn